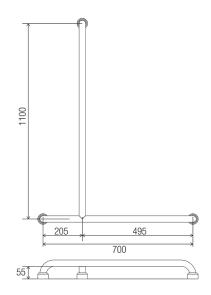

## DIMENSIONS

### Drawn LH (Left Hand)

#### Features

- 700 mm x 1100 mm inverted "T" grab rail
- Premium 32 mm grab rail
- · Fabricated from 304 stainless steel
- Assembled with 50 mm brass screw on flange covers with Thermoplastic Elastomer (TPE) fitted seals
- Inside of grab rail has been cleaned and free of unsanitary oil and dirt produced through fabrication processes
- Stainless steel fixing screws supplied