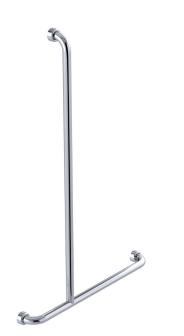

# **PRODUCT INFORMATION**

## DIMENSIONS



### Drawn LH (Left Hand)

# INDICATIVE IMAGE



# HYGIENIC SEAL® - SHOWER GRAB RAILS

#### **Product Code - Finish**

• HS 071 PS LH - Polish Supreme™

#### Features

- 700 mm x 1100 mm inverted "T" grab rail
- Premium 32 mm grab rail
- · Fabricated from 304 stainless steel
- Assembled with 50 mm brass screw on flange covers with Thermoplastic Elastomer (TPE) fitted seals
- Inside of grab rail has been cleaned and free of unsanitary oil and dirt produced through fabrication processes
- Stainless steel fixing screws supplied

### Compliance

• Complies with clause 17 of AS 1428.1-2009 for design and construction of grab rails



 Complies with clause 15.5.4 of AS 1428.1-2009 for sanitary facilities

## **Optional Extras**



Warranty

See Con-Serv warranty policy for full details.

#### CON-SERV CORPORATION AUSTRALIA PTY. LTD.

17 Glen